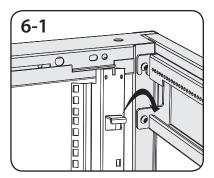

# **Parts List**









Note: "EXP" models do not include side panels.

### **Required Tools:**

- 5/32" (4 mm) Allen Wrench (Supplied)
- #1 Phillips Screwdriver (User-Supplied)
- #2 Phillips Screwdriver (User-Supplied)



WARNING: The rack enclosure is extremely heavy. Do not attempt to unpack, move, assemble or install the enclosure without assistance. Until it has been properly assembled and stabilized, the enclosure is prone to tipping and could cause property damage and/or personal injury. Use extreme caution when assembling the enclosure and be sure to follow all handling and installation instructions. Do not attempt to install equipment without first stabilizing the enclosure. Refer to Owner's Manual.



# step 3 1 A 12







## step

















## step





2



2



24









## step











## step





Note: For "EXP" models, skip this step.



Tripp Lite follows a policy of continuous improvement. Product specifications are subject to change without notice.

Made in China.



1111 West 35th Street, Chicago, IL 60609 USA 773.869.1234 • www.tripplite.com